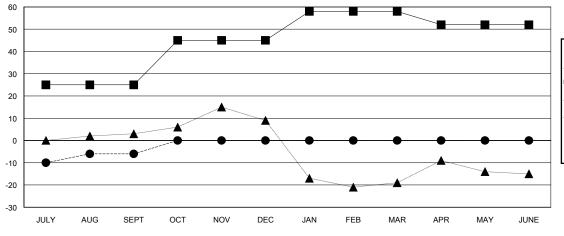

## GOALS AND ACTUAL MEMBERS CUMULATIVE

| - ■ - CURRENT YEAR GOALS FOR NEW |  |
|----------------------------------|--|
| MEMBERS                          |  |

- CURRENT YEAR ACTUAL MEMBERS

- ▲ - LAST YEAR ACTUAL MEMBERS